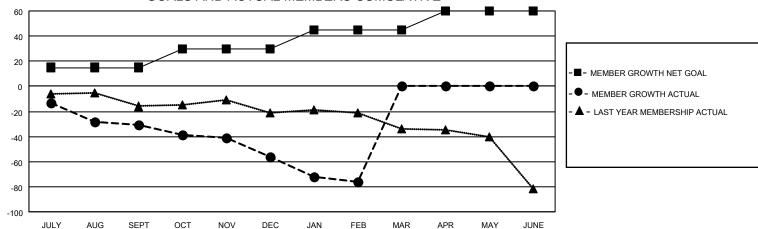

## District 27 E1

|               | Club          | )S          |               | Members               |                        |                         |                                                    |  |
|---------------|---------------|-------------|---------------|-----------------------|------------------------|-------------------------|----------------------------------------------------|--|
|               | RESULTS FOR   | R 2020-2021 |               | RESULTS FOR 2020-2021 |                        |                         |                                                    |  |
| QUARTER       | NEW CLUB GOAL | NEW CLUBS   | DROPPED CLUBS | QUARTER MEMB          | BER GROWTH NET<br>GOAL | MEMBER GROWTH<br>ACTUAL | DROPPED<br>MEMBERS ACTUAL<br>(including transfers) |  |
| JULY/AUG/SEPT | 1             | 0           | 0             | JULY/AUG/SEPT         | 15                     | 22                      | 47                                                 |  |
| OCT/NOV/DEC   | 1             | 0           | 0             | OCT/NOV/DEC           | 15                     | 16                      | 39                                                 |  |
| JAN/FEB/MAR   | 1             | 0           | 0             | JAN/FEB/MAR           | 15                     | 5                       | 24                                                 |  |
| APR/MAY/JUNE  | 1             | 0           | 0             | APR/MAY/JUNE          | 15                     | 0                       | 0                                                  |  |